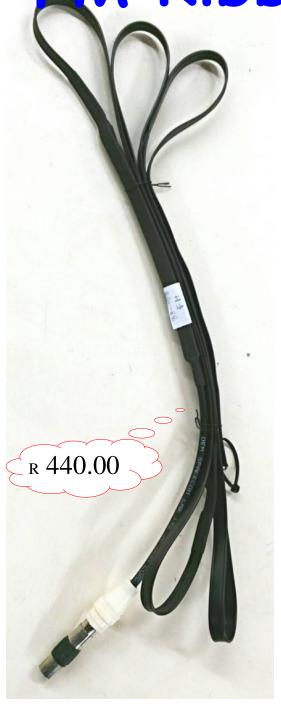

## M Ribbon Antennasim Jim

radio reception.

88 to 108 MHz 75 Ohm

Perfect Antenna for weak signal

But do not fear there is a solution to a problem. **Fm Ribbon Antenna** (Slim Jim) **75 Ohm** supplied by us will be able to eliminate any problems that you might have with FM reception.

Very easy to use and there is no installation required just Plug and Play!