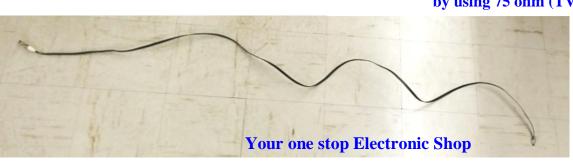

## NB!!!

In order to get maximum signal out of FM Antenna try placing Antenna in different positions (preferably Vertical hanging by the hook )as the signal conditions will vary from place to place. And yes You can extand the antenna by using 75 ohm (TV Coax).